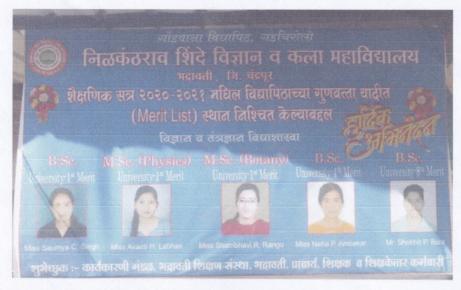

# SOME OF OUR ACHIEVEMENT

## Gondwana University, Gadchiroli Nilkanthrao Shinde Science and Arts College, Bhadrawati Merit List of Students in Gondwana University, Gadchiroli

#### Session- 2020-21

| Sr.<br>No | Name of Students       | Gender | Faculty         | Merit<br>No. | Roll No. |
|-----------|------------------------|--------|-----------------|--------------|----------|
| 1         | Ku. Somya C. Singh     | F      | B.Sc.           | 1            | 3834636  |
| 2         | Ku. Neha P. Ambekar    | F      | B.Sc.           | 4            | 3834507  |
| 3         | Mr. Shobhit P. Bura    | M      | B.Sc.           | 8            | 3834528  |
| 4         | Ku. Shambhavi R. Rangu | F      | M.Sc. (Botany)  | 1            | 4065778  |
| 5         | Ku. Awanti H. Labhan   | F      | M.Sc. (Physics) | 1            | 4092791  |